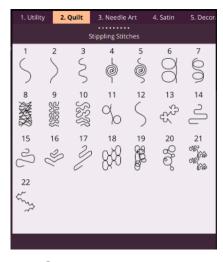

## **Stippling Stitches**

Note: In the Quilting Menu, there are a variety of Stippling Stitches that add to the finished look of your quilt. Below are pictures of how Stippling Stitches were added to this quilt.

## **Sewing Machine Preparations**

- 1. Use the recommended foot for the stitch chosen.
- 2. Use 40wt Rayon or Metallic thread on to enhance your stitches.
- 3. Choose stitches from the Stippling Stitches menu.

#### **Sewing Instructions**

1. The next group of pictures shows various stitches from the Stippling Stitches menu sewn on the quilt.