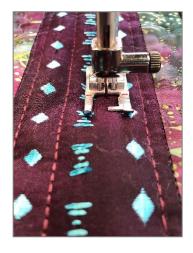

## **Sewing Machine Preparations**

1. Attach Sewing Star Foot for IDT™ System to your PFAFF® sewing machine and engage the IDT™.

## **Sewing Instructions**

1. Stitch between the Floating Stitches.

- 2. Draw diagonal lines with a chalk marker on the section with the diagonal 9-Hole cording the same width apart as the cording spacing.
- 3. Stitch on the drawn lines.