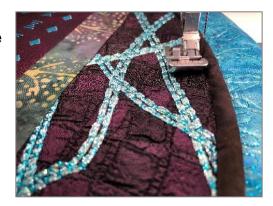

## **Sewing Instructions**

1. Stitch between the Floating Stitches.

- 2. Draw diagonal lines with a chalk marker on the section with the diagonal 9-Hole cording the same width apart as the cording spacing.
- 3. Stitch on the drawn lines.

4. Select a decorative stitch and stitch down the center of Fabric #3 on the center row.