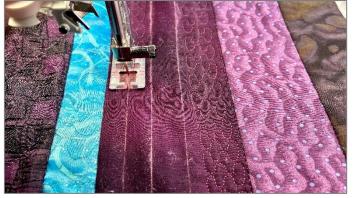

## **Sewing Machine preparations**

- 1. Attach the Multi-line Decorative Foot to your PFAFF® sewing machine.
- 2. There are many decorative stitches available on your PFAFF® sewing machine and quilting with those stitches gives you an opportunity to try a variety of those stitches. With the assistance of the Multi-line Decorative Foot and the *creative icon*™ 2 Projector you can easily space your stitches.
- 3. Select a decorative stitch.

#### **Sewing Instructions**

1. Stitch several rows of decorative stitches in the Fabric #3 section of the top and bottom rows.

2. Stitch a decorative stitch down the center of Fabric #6 in the large circle.