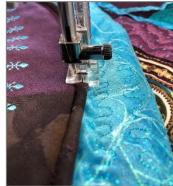

## **Stippling Stitches**

Note: In the Quilting Menu, there are a variety of Stippling Stitches that add to the finished look of your quilt. Below are pictures of how Stippling Stitches were added to this quilt.

#### **Sewing Instructions**

1. The next group of pictures shows various stitches from the Stippling Stitches menu sewn on the quilt.