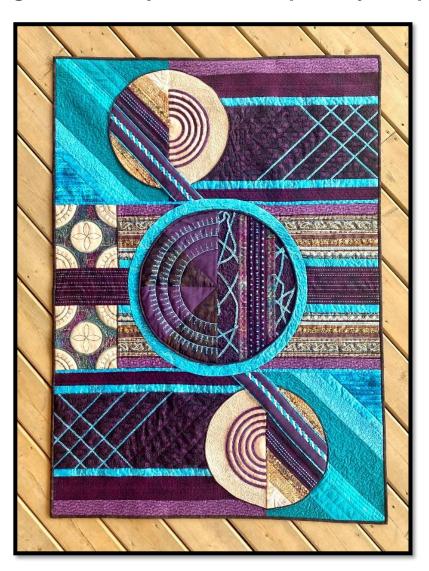

# **Quilting the Quilt**

Your quilt top is finished, now it is time to quilt it together. There are so many decorative stitches available on the PFAFF® sewing machines that can be used to quilt your masterpiece, let's explore them.

#### **Quilting Instructions**

Note: These instructions are only suggestions on how to quilt your quilt.