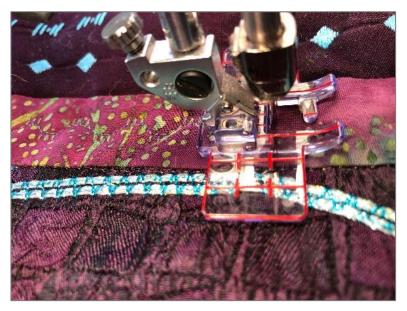

## **Sewing Machine preparations**

- 1. Attach the Multi-line Decorative Foot to your PFAFF® sewing machine.
- 2. There are many decorative stitches available on your PFAFF® sewing machine and quilting with those stitches gives you an opportunity to try a variety of those stitches. With the assistance of the Multi-line Decorative Foot and the *creative icon*™ 2 Projector you can easily space your stitches.
- 3. Select a decorative stitch.

#### **Sewing Instructions**

1. Stitch several rows of decorative stitches in the Fabric #3 section of the top and bottom rows.

2. Stitch a decorative stitch down the center of Fabric #6 in the large circle.