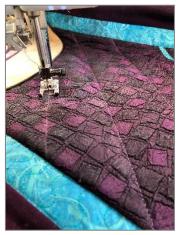

## **Stippling Stitches**

Note: In the Quilting Menu, there are a variety of Stippling Stitches that add to the finished look of your quilt. Below are pictures of how Stippling Stitches were added to this quilt.

#### **Sewing Instructions**

1. The next group of pictures shows various stitches from the Stippling Stitches menu sewn on the quilt.