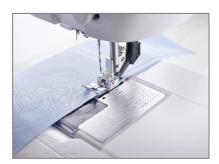

#### **Sewing Machine Preparations**

1. Attach the Narrow Edge Foot for IDT<sup>™</sup> System to your PFAFF<sup>®</sup> sewing machine and engage the IDT<sup>™</sup>.

## **Sewing Instructions for the Binding**

1. Stitch from the front side of the quilt, letting the guide of the foot ride in the ditch between the binding and the quilt. Stitch all the way around the quilt.