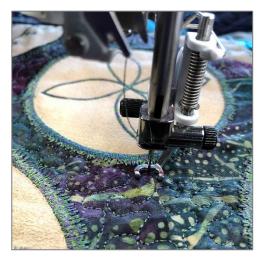

#### **Sewing Instructions**

- 1. Free-motion stipple quilt any areas on the quilt that you would like to fill with quilting.
- 2. See the following pictures of some areas that are quilted with free-motion stippling.