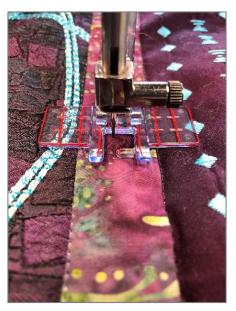

#### **Sewing Machine Preparations**

- 1. Insert a PFAFF® Topstitch Needle Size 90/14 in your PFAFF® sewing machine.
- 2. Change the thread on top to Robison-Anton 40wt Rayon thread.
- 3. Select a Stretch Triple Straight Stitch.

### **Sewing Instructions**

- 1. Stitch a  $\frac{1}{4}$ " in from the edges on Fabric #3 on the center row panels.
- 2. Stitch a ¼" in from the edges on the Floating Stitches section.