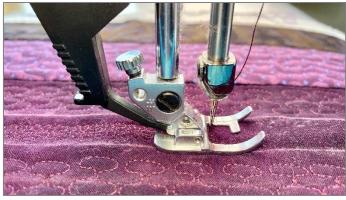

## **Sewing Machine Preparations**

1. Attach Sewing Star Foot for IDT™ System to your PFAFF® sewing machine and engage the IDT™.

## **Sewing Instructions**

1. Stitch between the Floating Stitches.

- 2. Draw diagonal lines with a chalk marker on the section with the diagonal 9-Hole cording the same width apart as the cording spacing.
- 3. Stitch on the drawn lines.