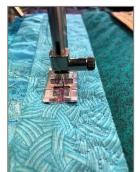

## **Free-Motion Sewing Machine Preparations**

Note: Refer to the User's Guide for your model of PFAFF® sewing machine to set up for Free-Motion.

1. On the *creative icon*<sup>™</sup> 2 touch Free-Motion to open a window where you can select between the 4 different Free-Motion Options.

- 2. The feed teeth are lowered automatically when free-motion is selected.
- 3. Select the Spring mode in the Free-Motion Options; this is for optional Spring Feet. Note: The Spring Foot will raise and lower with each stitch to hold the fabric on the needle plate while the stitch is being formed, this is ideal when you are stitching over uneven surfaces because it will adjust to the various heights.
- 4. Attach the Open-toe Free-motion Spring Foot.

#### **Sewing Instructions**

- 1. Free-motion stipple quilt any areas on the quilt that you would like to fill with quilting.
- 2. See the following pictures of some areas that are quilted with free-motion stippling.