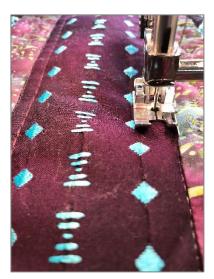

## **Sewing Machine Preparations**

1. Attach Sewing Star Foot for IDT™ System to your PFAFF® sewing machine and engage the IDT™.

## **Sewing Instructions**

1. Stitch between the Floating Stitches.

- 2. Draw diagonal lines with a chalk marker on the section with the diagonal 9-Hole cording the same width apart as the cording spacing.
- 3. Stitch on the drawn lines.