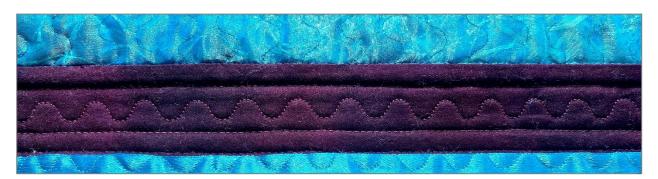

## **Sewing Instructions**

1. Stitch between the Floating Stitches.

- 2. Draw diagonal lines with a chalk marker on the section with the diagonal 9-Hole cording the same width apart as the cording spacing.
- 3. Stitch on the drawn lines.

4. Select a decorative stitch and stitch down the center of Fabric #3 on the center row.

## **Sewing Machine preparations**

- 1. Attach the Multi-line Decorative Foot to your PFAFF® sewing machine.
- 2. There are many decorative stitches available on your PFAFF® sewing machine and quilting with those stitches gives you an opportunity to try a variety of those stitches. With the assistance of the Multi-line Decorative Foot and the *creative icon*™ 2 Projector you can easily space your stitches.
- 3. Select a decorative stitch.

#### **Sewing Instructions**

1. Stitch several rows of decorative stitches in the Fabric #3 section of the top and bottom rows.

2. Stitch a decorative stitch down the center of Fabric #6 in the large circle.