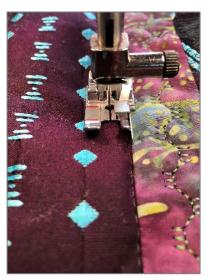

## **Sewing Machine Preparations**

1. Attach Sewing Star Foot for IDT™ System to your PFAFF® sewing machine and engage the IDT™.

## **Sewing Instructions**

1. Stitch between the Floating Stitches.

- 2. Draw diagonal lines with a chalk marker on the section with the diagonal 9-Hole cording the same width apart as the cording spacing.
- 3. Stitch on the drawn lines.