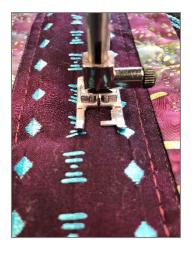

## **Sewing Machine Preparations**

1. Attach Sewing Star Foot for IDT™ System to your PFAFF® sewing machine and engage the IDT™.

## **Sewing Instructions**

1. Stitch between the Floating Stitches.

- 2. Draw diagonal lines with a chalk marker on the section with the diagonal 9-Hole cording the same width apart as the cording spacing.
- 3. Stitch on the drawn lines.