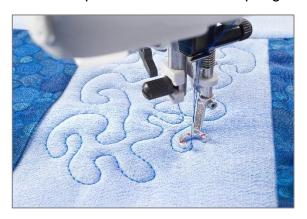

## **Free-Motion Sewing Machine Preparations**

Note: Refer to the User's Guide for your model of PFAFF® sewing machine to set up for Free-Motion.

1. On the *creative icon*<sup>™</sup> 2 touch Free-Motion to open a window where you can select between the 4 different Free-Motion Options.

- 2. The feed teeth are lowered automatically when free-motion is selected.
- 3. Select the Spring mode in the Free-Motion Options; this is for optional Spring Feet. Note: The Spring Foot will raise and lower with each stitch to hold the fabric on the needle plate while the stitch is being formed, this is ideal when you are stitching over uneven surfaces because it will adjust to the various heights.
- 4. Attach the Open-toe Free-motion Spring Foot.

#### **Sewing Instructions**

- 1. Free-motion stipple quilt any areas on the quilt that you would like to fill with quilting.
- 2. See the following pictures of some areas that are quilted with free-motion stippling.