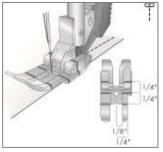

#### **Sewing Machine Preparations**

1. Attach Perfect ¼" Foot with Guide for IDT™ System or the ¼" Right Guide Foot for IDT™ System to your PFAFF® sewing machine and engage the IDT™.

Or

Copelishing 1/A\*

#### **Sewing Instructions**

1. Stitch a  $\frac{1}{4}$ " in from the edges of the Candlewicking sections on the small circles letting the guide of the foot ride in the ditch between the seams.