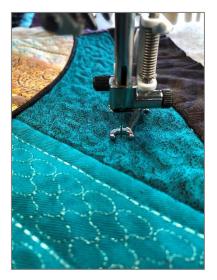

## **Stippling Stitches**

Note: In the Quilting Menu, there are a variety of Stippling Stitches that add to the finished look of your quilt. Below are pictures of how Stippling Stitches were added to this quilt.

#### **Sewing Instructions**

1. The next group of pictures shows various stitches from the Stippling Stitches menu sewn on the quilt.