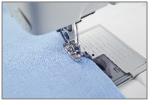

#### **Sewing Machine Preparations for Hanging Sleeve**

- 1. Select a straight stitch,
- 2. Attach the Rolled Hem Foot for IDT™ System to your PFAFF® sewing machine and engage the IDT™.

#### **Sewing Instructions**

- 1. On the 6" ends of the 6" x 37" Hanging Sleeve you will stitch a rolled hem.
- 2. Place the fabric flat in the groove under the foot and sew a few stitches.
- 3. Lower the needle into the fabric to hold it in place.
- 4. Raise the presser foot and pull the cut edge of the fabric into the scroll of the hemmer.
- 5. Lower the foot and continue sewing while holding the cut edge up in front of the foot. Note: Do not allow fabric to run under the right half of the presser foot.
- 6. Press the Hanging Sleeve wrong sides together along the 37" length.