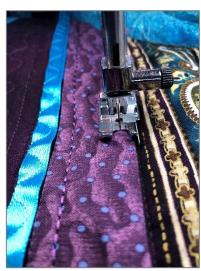

#### **Sewing Machine Preparations**

- 1. Insert a PFAFF® Quilting Needle Size 90/14 in your PFAFF® sewing machine.
- 2. Attach the Extension Table, this will give you a larger sewing surface and better support for your project.
- 3. Thread with Invisible Polyester Thread on top and 60wt Bobbin Thread to match your backing on the bobbin.
- 4. Attach the Stitch-in-Ditch Foot for IDT™ System or Clear Stitch-in-Ditch Foot for IDT™ System to your PFAFF® sewing machine and engage the IDT™.

5. Select a Straight Stitch and increase the Stitch Length to 3.0.

## **Sewing Instructions**

1. Stitch in the ditch between the rows of the quilt and any of the strip piecing sections.