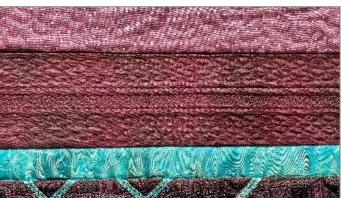

## **Stippling Stitches**

Note: In the Quilting Menu, there are a variety of Stippling Stitches that add to the finished look of your quilt. Below are pictures of how Stippling Stitches were added to this quilt.

#### **Sewing Instructions**

1. The next group of pictures shows various stitches from the Stippling Stitches menu sewn on the quilt.