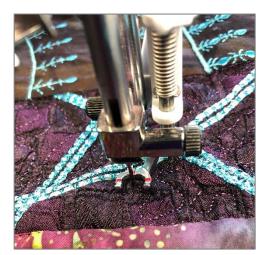

## **Sewing Machine preparations**

- 1. Attach the Multi-line Decorative Foot to your PFAFF® sewing machine.
- 2. There are many decorative stitches available on your PFAFF® sewing machine and quilting with those stitches gives you an opportunity to try a variety of those stitches. With the assistance of the Multi-line Decorative Foot and the *creative icon*™ 2 Projector you can easily space your stitches.
- 3. Select a decorative stitch.

#### **Sewing Instructions**

1. Stitch several rows of decorative stitches in the Fabric #3 section of the top and bottom rows.

2. Stitch a decorative stitch down the center of Fabric #6 in the large circle.