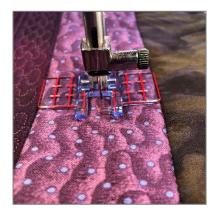

## **Sewing Machine preparations**

- 1. Attach the Multi-line Decorative Foot to your PFAFF® sewing machine.
- 2. There are many decorative stitches available on your PFAFF® sewing machine and quilting with those stitches gives you an opportunity to try a variety of those stitches. With the assistance of the Multi-line Decorative Foot and the *creative icon*™ 2 Projector you can easily space your stitches.
- 3. Select a decorative stitch.

#### **Sewing Instructions**

1. Stitch several rows of decorative stitches in the Fabric #3 section of the top and bottom rows.

2. Stitch a decorative stitch down the center of Fabric #6 in the large circle.