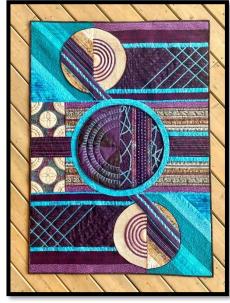

# **Mystical Whimsy Quilt – Class 12a**

# **Quilting the Quilt**

Your quilt top is finished, now it is time to quilt it together. There are so many decorative stitches available on the PFAFF® sewing machines that can be used to quilt your masterpiece, let's explore them.