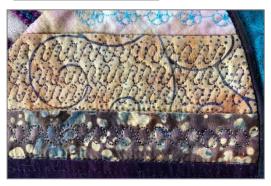

## **Stippling Stitches**

Note: In the Quilting Menu, there are a variety of Stippling Stitches that add to the finished look of your quilt. Below are pictures of how Stippling Stitches were added to this quilt.

#### **Sewing Instructions**

1. The next group of pictures shows various stitches from the Stippling Stitches menu sewn on the quilt.

#### **Sewing Instructions**

- 1. Free-motion stipple quilt any areas on the quilt that you would like to fill with quilting.
- 2. See the following pictures of some areas that are quilted with free-motion stippling.