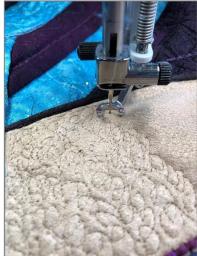

## **Stippling Stitches**

Note: In the Quilting Menu, there are a variety of Stippling Stitches that add to the finished look of your quilt. Below are pictures of how Stippling Stitches were added to this quilt.

#### **Sewing Instructions**

1. The next group of pictures shows various stitches from the Stippling Stitches menu sewn on the quilt.

#### **Sewing Instructions**

- 1. Free-motion stipple quilt any areas on the quilt that you would like to fill with quilting.
- 2. See the following pictures of some areas that are quilted with free-motion stippling.