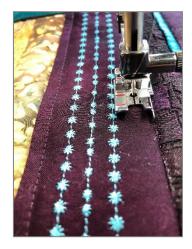

## **Sewing Machine Preparations**

1. Attach Sewing Star Foot for IDT™ System to your PFAFF® sewing machine and engage the IDT™.

## **Sewing Instructions**

1. Stitch between the Floating Stitches.

- 2. Draw diagonal lines with a chalk marker on the section with the diagonal 9-Hole cording the same width apart as the cording spacing.
- 3. Stitch on the drawn lines.