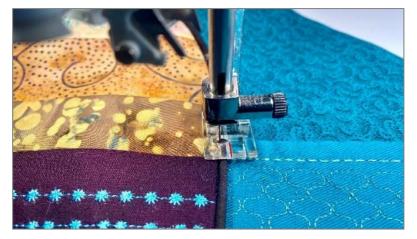

## **Stippling Stitches**

Note: In the Quilting Menu, there are a variety of Stippling Stitches that add to the finished look of your quilt. Below are pictures of how Stippling Stitches were added to this quilt.

#### **Sewing Instructions**

1. The next group of pictures shows various stitches from the Stippling Stitches menu sewn on the quilt.