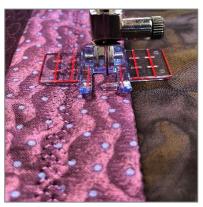

## **Sewing Machine Preparations**

1. Attach Sewing Star Foot for IDT™ System to your PFAFF® sewing machine and engage the IDT™.

## **Sewing Instructions**

1. Stitch between the Floating Stitches.

- 2. Draw diagonal lines with a chalk marker on the section with the diagonal 9-Hole cording the same width apart as the cording spacing.
- 3. Stitch on the drawn lines.