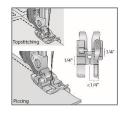

#### **Sewing Machine Preparations**

1. Attach Perfect ¼" Foot with Guide for IDT™ System or the ¼" Right Guide Foot for IDT™ System to your PFAFF® sewing machine and engage the IDT™.

Or

Copelishing 1/A\*

#### **Sewing Instructions**

1. Stitch a  $\frac{1}{4}$ " in from the edges of the Candlewicking sections on the small circles letting the guide of the foot ride in the ditch between the seams.