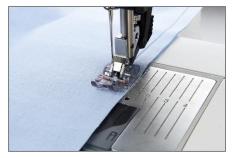

#### **Sewing Machine Preparations**

- 1. Insert a PFAFF® Quilting Needle Size 90/14 in your PFAFF® sewing machine.
- 2. Attach the Extension Table, this will give you a larger sewing surface and better support for your project.
- 3. Thread with Invisible Polyester Thread on top and 60wt Bobbin Thread to match your backing on the bobbin.
- 4. Attach the Stitch-in-Ditch Foot for IDT™ System or Clear Stitch-in-Ditch Foot for IDT™ System to your PFAFF® sewing machine and engage the IDT™.

5. Select a Straight Stitch and increase the Stitch Length to 3.0.

## **Sewing Instructions**

1. Stitch in the ditch between the rows of the quilt and any of the strip piecing sections.