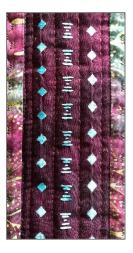

## **Stippling Stitches**

Note: In the Quilting Menu, there are a variety of Stippling Stitches that add to the finished look of your quilt. Below are pictures of how Stippling Stitches were added to this quilt.

#### **Sewing Instructions**

1. The next group of pictures shows various stitches from the Stippling Stitches menu sewn on the quilt.