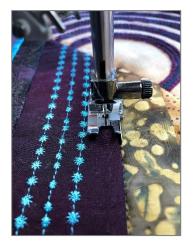

## **Sewing Machine Preparations**

1. Attach Sewing Star Foot for IDT™ System to your PFAFF® sewing machine and engage the IDT™.

## **Sewing Instructions**

1. Stitch between the Floating Stitches.

- 2. Draw diagonal lines with a chalk marker on the section with the diagonal 9-Hole cording the same width apart as the cording spacing.
- 3. Stitch on the drawn lines.