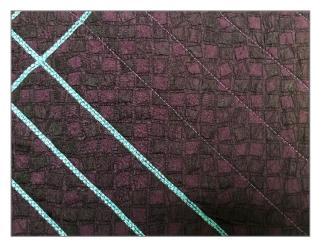

#### **Sewing Instructions**

- 1. Free-motion stipple quilt any areas on the quilt that you would like to fill with quilting.
- 2. See the following pictures of some areas that are quilted with free-motion stippling.