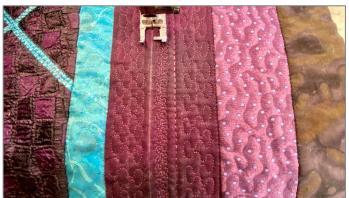

## **Sewing Machine preparations**

- 1. Attach the Multi-line Decorative Foot to your PFAFF® sewing machine.
- 2. There are many decorative stitches available on your PFAFF® sewing machine and quilting with those stitches gives you an opportunity to try a variety of those stitches. With the assistance of the Multi-line Decorative Foot and the *creative icon*™ 2 Projector you can easily space your stitches.
- 3. Select a decorative stitch.

#### **Sewing Instructions**

1. Stitch several rows of decorative stitches in the Fabric #3 section of the top and bottom rows.

2. Stitch a decorative stitch down the center of Fabric #6 in the large circle.