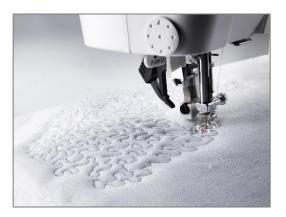

## **Stippling Stitches**

Note: In the Quilting Menu, there are a variety of Stippling Stitches that add to the finished look of your quilt. Below are pictures of how Stippling Stitches were added to this quilt.

#### **Sewing Instructions**

1. The next group of pictures shows various stitches from the Stippling Stitches menu sewn on the quilt.